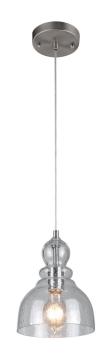

## Item Number 6100700

Mini Pendant Brushed Nickel Finish Clear Seeded Glass

### **Specifications**

- Height: 9"Diameter: 7"
- Adjustable Cord: 50" max.
- Use (1) Medium (E26) Base Lamp,
  60 Watt Maximum

**Fiona** 