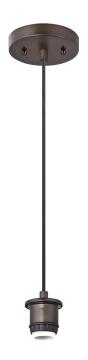

## SPECIFICATION SHEET

Item Number 6102400

Mini Pendant Oil Rubbed Bronze Finish

## **Specifications**

- Height: 3"Diameter: 5"
- Adjustable Cord: 50" max.
- Use (1) Medium (E26) Base Lamp,
  60 Watt Maximum