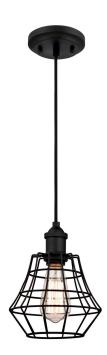

## SPECIFICATION SHEET

Nathaniel

Item Number 6105300

Mini Pendant Matte Black Finish Cage Shade

Specifications

- Height: 9.25"
- Diameter: 7.50"
- Adjustable Cord: 50" max.
- Use (1) Medium (E26) Base Lamp, 60 Watt Maximum