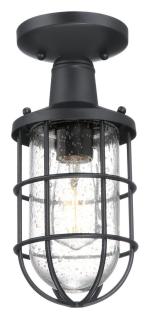

## Item Number 6113100

5 in. 1 Light Semi-Flush Textured Black Finish Clear Seeded Glass

#### Specifications

- Height: 12.25"
- Diameter: 5.25"
- Depth: 5.25"
- Use (1) Medium (E26) Base Lamp, 60 Watt Maximum