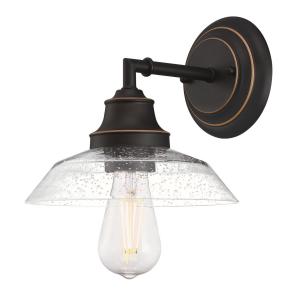

# Iron Hill

1 Light Wall Fixture Oil Rubbed Bronze Finish with Highlights Clear Seeded Glass

#### Specifications

- Height: 8"
- Width: 8.25"
- Extends: 9.50"
- Height from Center of Outlet Box: 2.50"
- Back Plate: D: 5.12"
- Use (1) Medium (E26) Base Lamp, 60 Watt Maximum