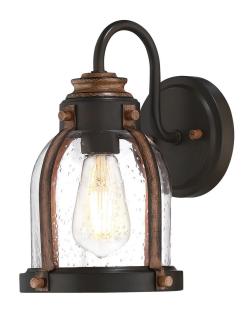

# Item Number 6118100

1 Light Wall Fixture Oil Rubbed Bronze Finish with Barnwood Accents Clear Seeded Glass

### **Specifications**

Height: 10.50"Width: 6.50"Extends: 8.50"Back Plate: D: 5"

Use (1) Medium (E26) Base Lamp,

60 Watt Maximum