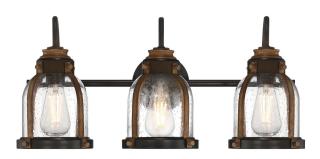

# Cindy

3 Light Wall Fixture Oil Rubbed Bronze Finish with Barnwood Accents Clear Seeded Glass

#### Specifications

- Height: 11.25"
- Width: 24"
- Extends: 8.50"
- Back Plate: D: 5"
- Use (3) Medium (E26) Base Lamps, 60 Watt Maximum