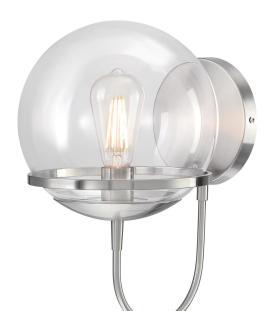

## SPECIFICATION SHEET

Item Number 6119200

1 Light Wall Fixture Brushed Nickel Finish Clear Glass

## Specifications

Height: 14.50"Width: 9.25"Extends: 10.75"Back Plate: D: 6.25"

• Use (1) Medium (E26) Base Lamp,

60 Watt Maximum

Marla