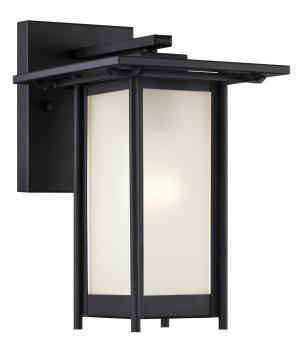

## Item Number 6203800

Wall Fixture Textured Black Finish Frosted Glass

#### Specifications

- Height: 11.25"
- Width: 7"
- Extends: 8.75"
- Height from Center of Outlet Box: 3.15"
- Back Plate: H: 6.30" W: 4.57"
- Use (1) Medium (E26) Base Lamp, 60 Watt Maximum

Clarissa