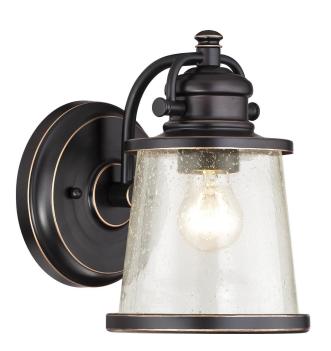

# SPECIFICATION SHEET

Item Number 6204000

Wall Fixture Amber Bronze Finish with Highlights Clear Seeded Glass

#### **Specifications**

Height: 10"Width: 6.75"Extends: 8.75"

• Height from Center of Outlet Box: 5.43"

• Back Plate: D: 6.38"

Use (1) Medium (E26) Base Lamp,

60 Watt Maximum

## **Emma Jane**