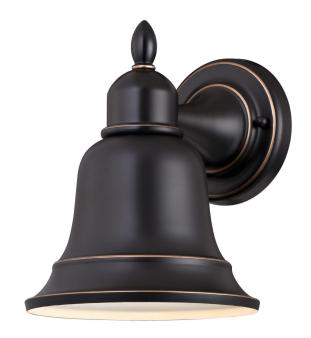

## SPECIFICATION SHEET

Item Number 6204300

Wall Fixture Amber Bronze Finish with Highlights

## **Specifications**

Height: 9.50"Width: 7.50"Extends: 8.75"

• Height from Center of Outlet Box: 3.11"

• Back Plate: D: 4.88"

• Use (1) Medium (E26) Base Lamp,

60 Watt Maximum