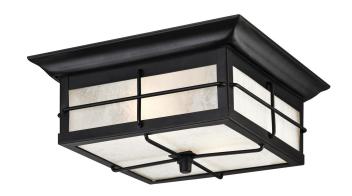

## **SPECIFICATION SHEET**

Item Number 6204800

Orwell

11 in. 2 Light Flush Textured Black Finish Frosted Seeded Glass

## **Specifications**

Height: 4.50"Square: 11"Depth: 11.00"

• Use (2) Medium (E26) Base Lamps,

60 Watt Maximum