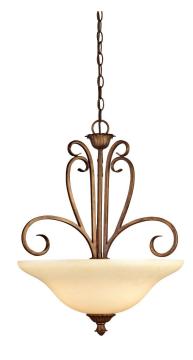

## SPECIFICATION SHEET

Item Number 6220800

**Regal Springs** 

3 Light Pendant Ebony Gold Finish Burnt Scavo Glass

## **Specifications**

Height: 23.50"Width: 19"Chain: 36"

• Adjustable Cord: 60" max.

Use (3) Medium (E26) Base Lamps,
60 Watt Maximum