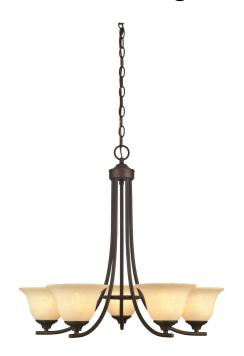

## SPECIFICATION SHEET

Item Number 6221400

5 Light Chandelier Oil Rubbed Bronze Finish Burnt Scavo Glass

### **Specifications**

Height: 23.38"Diameter: 26"Chain: 36"

• Adjustable Cord: 60" max.

Use (5) Medium (E26) Base Lamps,
60 Watt Maximum