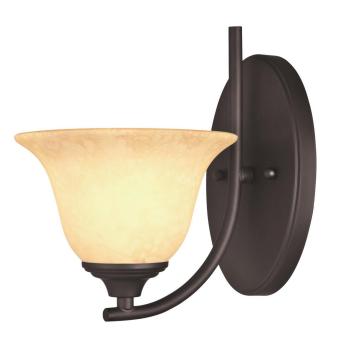

## SPECIFICATION SHEET

Item Number 6222000

1 Light Wall Fixture Oil Rubbed Bronze Finish Burnt Scavo Glass

### **Specifications**

Height: 9.13"Width: 7"

• Extends: 9.00"

• Back Plate: H: 7.75" W: 5"

• Use (1) Medium (E26) Base Lamp,

60 Watt Maximum

Can be installed up or down