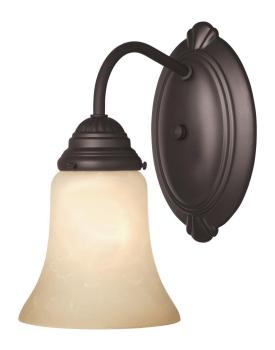

## **SPECIFICATION SHEET**

Item Number 6223800

1 Light Wall Fixture Oil Rubbed Bronze Finish Aged Alabaster Glass

## **Specifications**

Height: 9"Width: 5.25"Extends: 8.00"

Height from Center of Outlet Box: 6"

• Back Plate: H: 7.38" W: 4.63"

• Use (1) Medium (E26) Base Lamp,

60 Watt Maximum

Can be installed up or down