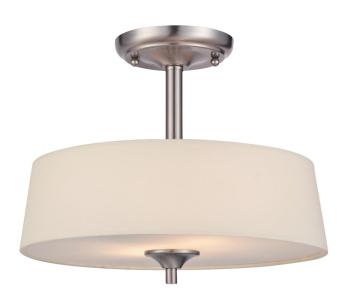

## Item Number 6225700

13 in. 2 Light Semi-Flush Brushed Nickel Finish White Linen Fabric Shade and Frosted Glass Panel

#### Specifications

- Height: 10.75"
- Diameter: 13"
- Use (2) Medium (E26) Base Lamps, 60 Watt Maximum