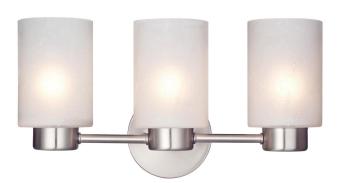

## SPECIFICATION SHEET

Item Number 6227900

**Sylvestre** 

3 Light Wall Fixture Brushed Nickel Finish Frosted Seeded Glass

## **Specifications**

Height: 8.25"Width: 15.75"Extends: 6.25"

• Height from Center of Outlet Box: 5.88"

• Back Plate: D: 4.75"

• Use (3) Medium (E26) Base Lamps,

60 Watt Maximum

Can be installed up or down