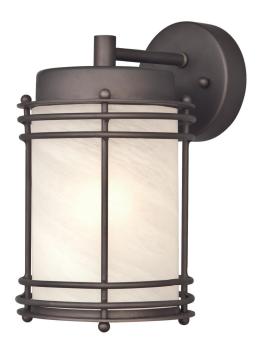

## SPECIFICATION SHEET

Item Number 6230700

Wall Fixture Oil Rubbed Bronze Finish White Alabaster Glass

## **Specifications**

Height: 11"Width: 6.25"Extends: 8.25"

• Height from Center of Outlet Box: 2.25"

• Back Plate: D: 4.75"

• Use (1) Medium (E26) Base Lamp,

100 Watt Maximum