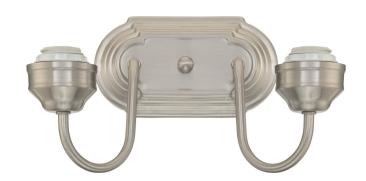

# Item Number 6300500

2 Light Wall Fixture Brushed Nickel Finish

#### **Specifications**

Height: 6.50"Width: 11"

• Extends: 5.00"

• Back Plate: H: 4" W: 7.13"

• Use (2) Medium (E26) Base Lamps,

60 Watt Maximum

Can be installed up or down