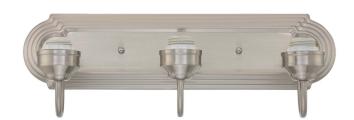

# Item Number 6300800

3 Light Wall Fixture Brushed Nickel Finish

#### **Specifications**

Height: 7"Width: 19.50"Extends: 6.50"

• Back Plate: H: 5" W: 19.38"

Use (3) Medium (E26) Base Lamps,

60 Watt Maximum

Can be installed up or down