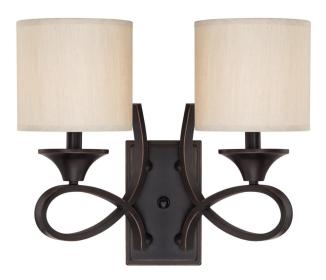

## SPECIFICATION SHEET

Item Number 6302700

Lenola

2 Light Wall Fixture Amber Bronze Finish Beige Fabric Shades

## **Specifications**

Height: 13.50"Width: 16.50"Extends: 7.75"

• Back Plate: H: 7.40" W: 4.57"

Use (2) Candelabra (E12) Base Lamps,

40 Watt Maximum