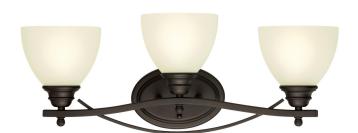

## SPECIFICATION SHEET

Item Number 6303400

**Elvaston** 

3 Light Wall Fixture Oil Rubbed Bronze Finish Frosted Glass

## **Specifications**

Height: 8.75"Width: 23"Extends: 7.50"

• Back Plate: H: 4.92" W: 7.32"

• Use (3) Medium (E26) Base Lamps,

60 Watt Maximum

• Can be installed up or down