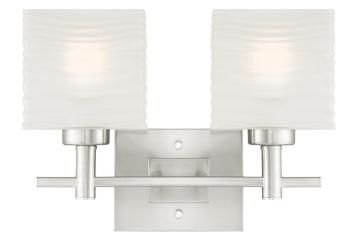

## SPECIFICATION SHEET

Item Number 6303900

**Alexander** 

2 Light Wall Fixture Brushed Nickel Finish Rippled White Glazed Glass

## **Specifications**

Height: 11.25"Width: 15.25"Extends: 6.00"

• Back Plate: H: 5.31" W: 6.69"

Use (2) Medium (E26) Base Lamps,
60 Watt Maximum

Can be installed up or down