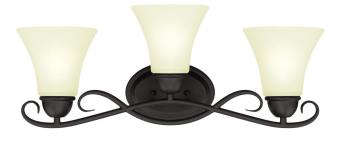

### Dunmore

3 Light Wall Fixture Oil Rubbed Bronze Finish Frosted Glass

### Specifications

- Height: 9.50"
- Width: 23.50"
- Extends: 7.50"
- Back Plate: H: 4.92" W: 7.32"
- Use (3) Medium (E26) Base Lamps, 60 Watt Maximum
- Can be installed up or down