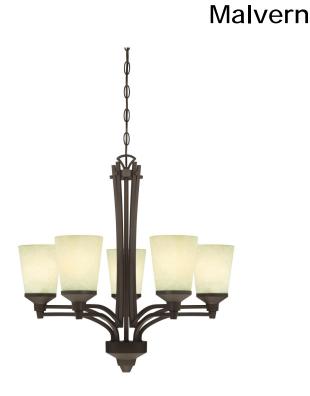

## Item Number 6307100

5 Light Chandelier Oil Rubbed Bronze Finish Smoldering Scavo Glass

#### Specifications

- Height: 23.03"
- Diameter: 24.09"
- Chain: 36"
- Adjustable Cord: 60" max.
- Use (5) Medium (E26) Base Lamps, 60 Watt Maximum