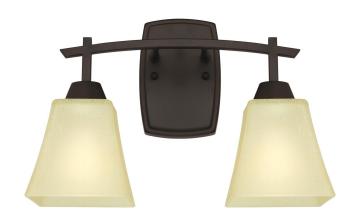

## SPECIFICATION SHEET

Item Number 6307400

Midori

2 Light Wall Fixture Oil Rubbed Bronze Finish Amber Linen Glass

## **Specifications**

Height: 10.75"Width: 15"

• Extends: 7.00"

• Back Plate: H: 6.69" W: 4.52"

Use (2) Medium (E26) Base Lamps,

60 Watt Maximum

Can be installed up or down