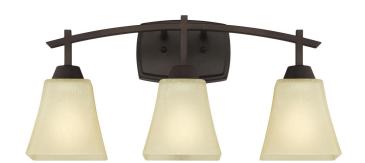

## SPECIFICATION SHEET

Item Number 6307500

Midori

3 Light Wall Fixture Oil Rubbed Bronze Finish Amber Linen Glass

## **Specifications**

Height: 10"Width: 20.75"Extends: 7.00"

• Back Plate: H: 4.53" W: 6.69"

• Use (3) Medium (E26) Base Lamps,

60 Watt Maximum

Can be installed up or down