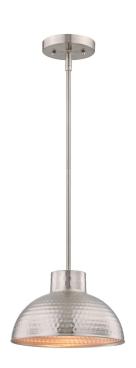

## Item Number 6309600

Pendant Hammered Brushed Nickel Finish

Specifications

- Height: 6.50"
- Diameter: 10.25"
- Use (1) Medium (E26) Base Lamp, 60 Watt Maximum
- Includes (3) 9.5" long rods to customize hanging length