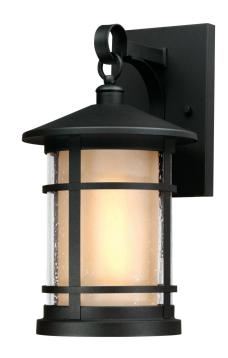

## SPECIFICATION SHEET

Item Number 6312400

Wall Fixture Textured Black Finish Amber Frosted and Clear Seeded Glass

## **Specifications**

Height: 14"Width: 7"

• Extends: 8.75"

• Height from Center of Outlet Box: 4.25"

• Back Plate: H: 8.46" W: 5.51"

Use (1) Medium (E26) Base Lamp,

60 Watt Maximum