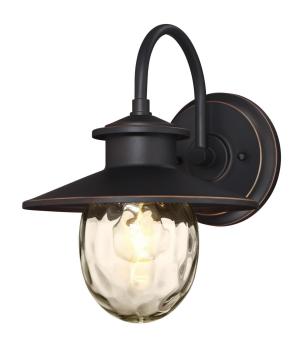

## Item Number 6313100

Wall Fixture Oil Rubbed Bronze Finish with Highlights Clear Water Glass

#### Specifications

- Height: 13.25"
- Width: 10"
- Extends: 12.25"
- Height from Center of Outlet Box: 5.83"
- Back Plate: D: 6.38"
- Use (1) Medium (E26) Base Lamp, 60 Watt Maximum

Delmont