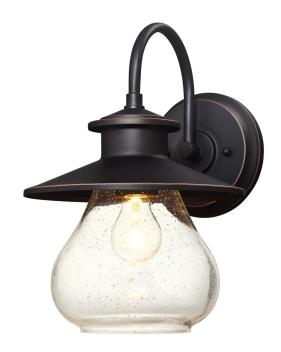

## Item Number 6313500

Wall Fixture Oil Rubbed Bronze Finish with Highlights Clear Seeded Glass

#### Specifications

- Height: 14.25"
- Width: 10"
- Extends: 12.25"
- Height from Center of Outlet Box: 5.83"
- Back Plate: D: 6.38"
- Use (1) Medium (E26) Base Lamp, 60 Watt Maximum

Delmont