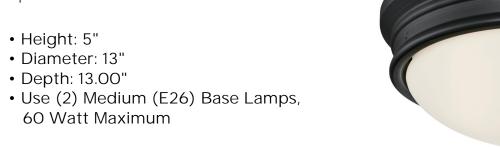

## Item Number 6324100

Meadowbrook

13 in. 2 Light Flush Matte Black Finish Frosted Glass

### **Specifications**