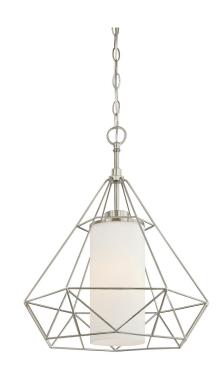

## Item Number 6324500

Pendant Brushed Nickel Finish Frosted Opal Glass

#### Specifications

- Height: 19.25"
- Diameter: 16"
- Chain: 36"
- Adjustable Cord: 60" max.
- Use (1) Medium (E26) Base Lamp, 60 Watt Maximum