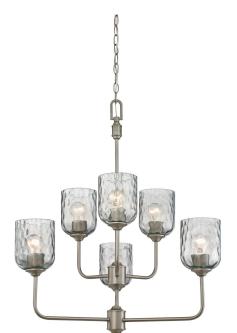

## **SPECIFICATION SHEET**

Item Number 6326300

6 Light Chandelier Dark Pewter Finish Smoke Grey Hammered Glass

## Specifications

Height: 30.39"Diameter: 27.95"

• Chain: 36"

• Adjustable Cord: 60" max.

Use (6) Medium (E26) Base Lamps,
60 Watt Maximum

**Basset** 