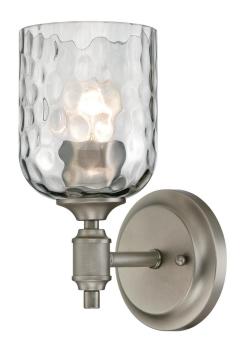

## SPECIFICATION SHEET

Item Number 6326600

1 Light Wall Fixture Dark Pewter Finish Smoke Grey Hammered Glass

## **Specifications**

Height: 10.25"Width: 5"

• Extends: 6.50"

• Back Plate: D: 4.96"

• Use (1) Medium (E26) Base Lamp,

60 Watt Maximum

• Can be installed up or down