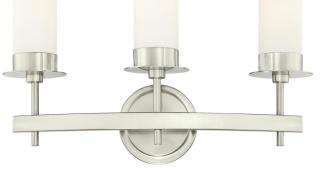

## Roswell

3 Light Wall Fixture Brushed Nickel Finish Frosted Opal Glass

#### Specifications

- Height: 14.33"
- Width: 21.97"
- Extends: 7.68"
- Back Plate: D: 5.91"
- Use (3) Medium (E26) Base Lamps, 60 Watt Maximum