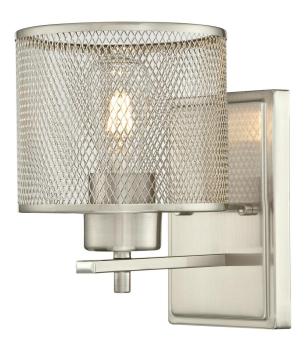

## SPECIFICATION SHEET

Item Number 6327800

1 Light Wall Fixture Brushed Nickel Finish Mesh Shade

## **Specifications**

Height: 9"Width: 6.25"Extends: 8.25"

• Back Plate: H: 4.57" W: 7.40"

• Use (1) Medium (E26) Base Lamp,

60 Watt Maximum

Can be installed up or down

# Morrison