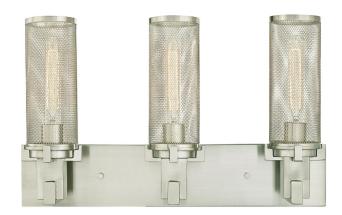

## SPECIFICATION SHEET

Item Number 6330500

Adler

3 Light Wall Fixture Brushed Nickel Finish Mesh Shades

## **Specifications**

Height: 13.43"Width: 22.05"Extends: 5.31"

• Back Plate: H: 4.53" W: 22.05"

• Use (3) Medium (E26) Base Lamps,

60 Watt Maximum