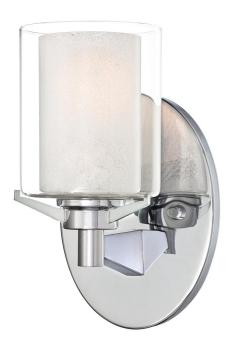

# Item Number 6331500

1 Light Wall Fixture Chrome Finish Ice Glass Inner and Clear Glass Outer Shade

### **Specifications**

Height: 8.70"Width: 5.32"Extends: 7.25"

• Back Plate: H: 7.87" W: 5.32"

• Use (1) Medium (E26) Base Lamp,

60 Watt Maximum

Can be installed up or down