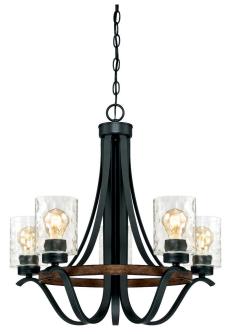

## SPECIFICATION SHEET

Item Number 6331900

5 Light Chandelier Textured Iron and Barnwood Finish Clear Hammered Glass

## Specifications

Height: 23.25"Diameter: 23.50"

• Chain: 36"

• Adjustable Cord: 60" max.

• Use (5) Medium (E26) Base Lamps,

60 Watt Maximum