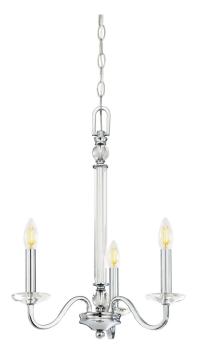

## SPECIFICATION SHEET

Item Number 6332000

Versailles

3 Light Chandelier Chrome Finish Clear Glass Accents

## Specifications

Height: 19.75"Diameter: 15.25"

• Chain: 36"

• Adjustable Cord: 60" max.

Use (3) Candelabra (E12) Base Lamps,

40 Watt Maximum