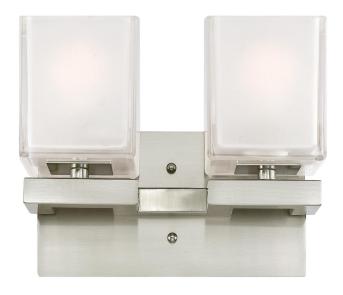

## Item Number 6332300

2 Light Wall Fixture Brushed Nickel Finish Glazed Ice Block Glass

### Specifications

- Height: 9.13"
- Width: 11.38"
- Extends: 5.63"
- Back Plate: H: 5.79" W: 10.51"
- Use (2) Medium (E26) Base Lamps, 60 Watt Maximum
- Can be installed up or down

Nyle