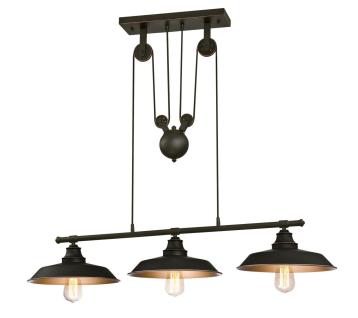

## SPECIFICATION SHEET

Item Number 6332500

Iron Hill

3 Light Island Pulley Pendant Oil Rubbed Bronze Finish with Highlights

## **Specifications**

- Minimum Height: 32"Maximum Height: 59"
- Width: 40"
- Use (3) Medium (E26) Base Lamps,
  60 Watt Maximum