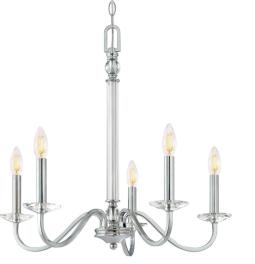

## Item Number 6334200

5 Light Chandelier Chrome Finish Clear Glass Accents

#### Specifications

- Height: 21.50"
- Diameter: 22.25"
- Chain: 36"
- Adjustable Cord: 60" max.
- Use (5) Candelabra (E12) Base Lamps, 40 Watt Maximum