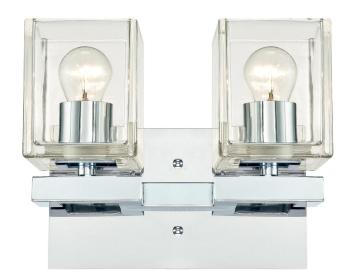

## SPECIFICATION SHEET

Item Number 6334400

Nyle

2 Light Wall Fixture Chrome Finish Clear Glass

## **Specifications**

• Height: 9.13" • Width: 11.38" • Extends: 5.63"

• Back Plate: H: 5.79" W: 9.25"

• Use (2) Medium (E26) Base Lamps,

60 Watt Maximum

Can be installed up or down