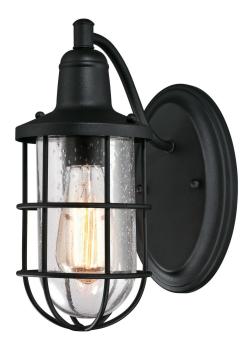

## Item Number 6334700

Wall Fixture Textured Black Finish Clear Seeded Glass

### Specifications

- Height: 12.25"
- Width: 5.50"
- Extends: 9.75"
- Height from Center of Outlet Box: 6.54"
- Back Plate: H: 9.06" W: 5.39"
- Use (1) Medium (E26) Base Lamp, 60 Watt Maximum