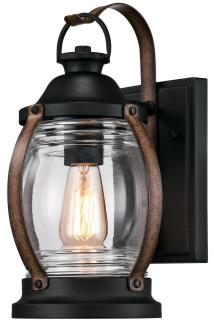

## SPECIFICATION SHEET

Item Number 6335100

Wall Fixture Textured Black and Barnwood Finish Clear Glass

## Specifications

Height: 12.25"Width: 7.50"Extends: 8.50"

• Height from Center of Outlet Box: 5.24"

• Back Plate: H: 7.40" W: 4.56"

Use (1) Medium (E26) Base Lamp,

60W Maximum