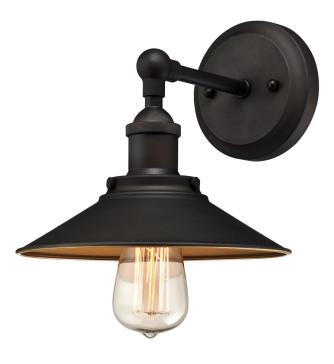

## Item Number 6335500

1 Light Wall Fixture Oil Rubbed Bronze Finish

## Specifications

- Height: 8.50"
- Width: 9"
- Extends: 10.50"
- Height from Center of Outlet Box: 2.50"
- Back Plate: D: 5"
- Use (1) Medium (E26) Base Lamp, 60 Watt Maximum

Louis