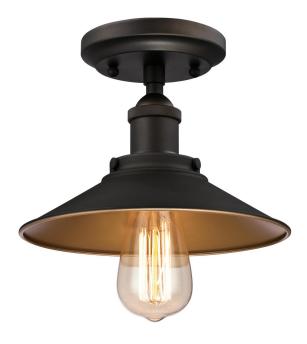

### Item Number 6336000

9 in. 1 Light Semi-Flush Oil Rubbed Bronze Finish

#### Specifications

- Height: 7"
- Diameter: 9"
- Depth: 9.00"
- Use (1) Medium (E26) Base Lamp, 60 Watt Maximum

Louis